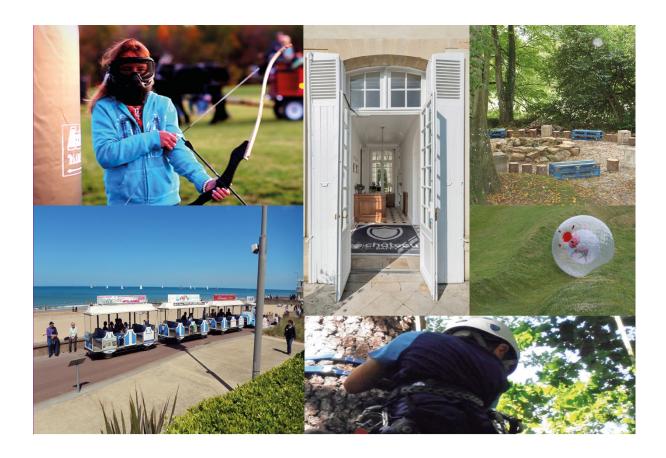

## **Scout Normandy Adventure Trip - Sample Itinerary - 4 Day**

| Day 1 | Depart home for journey to Folkestone and Eurotunnel check-in. Arrive Calais and travel to Normandy, stopping at Honfleur. Continue to the Chateau du Baffy for check-in and evening meal.                                                                                                             |
|-------|--------------------------------------------------------------------------------------------------------------------------------------------------------------------------------------------------------------------------------------------------------------------------------------------------------|
| Day 2 | Morning at Tagarchery. continue to Courseulles-sur-Mer and beach before returning to the Chateau du Baffy for your evening meal then bowling.                                                                                                                                                          |
| Day 3 | Spend a full day at Bayeux Adventure Parc -possible activities include: adventure circuit, tree climbing, bubble football pitch, zorbing, tubing, archery tag, karts, maze, paintball, free jumping, aerial playnet. Return to the Chateau du Baffy for your evening meal then campire at the chateau. |
| Day 4 | Check-out of the Chateau du Baffy and visit the Chocolate Factory. Head to Calais for Eurotunnel check-in. Arrive Folkestone and return home.                                                                                                                                                          |