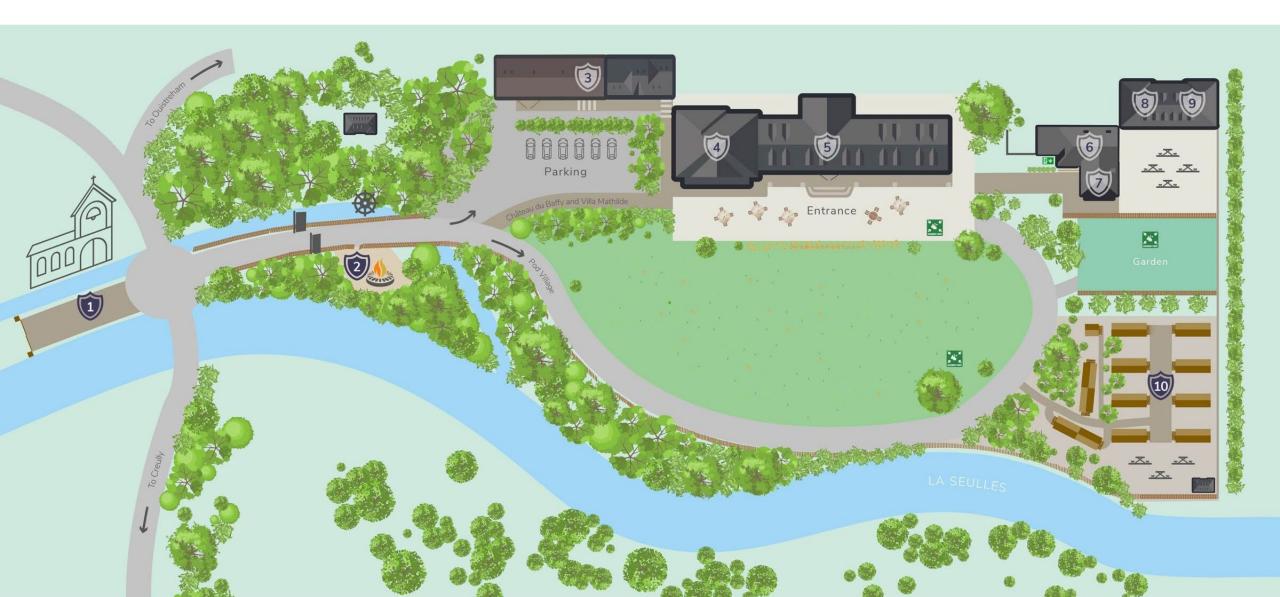

# Château DU BAFFY

1F

T

Π

i i i

Π

# Delcome



#### Our Château du Baffy – just 15 minutes from the British Normandy Memorial.

New for 2025 – an increased capacity of 187

Our commitment to health and safety is inherent in everything we do. We have rigorous procedures in place to ensure consistent standards are achieved and adhered to for all of our travelling guests.



100% financially protected with ABTA, ATOL and members of STF with LOtC badge.



24 hour emergency contact number and medical assistance service.



Fully Comprehensive Travel Insurance included.



A proven track record of successful trips.





#### **Chateau – Ground Map**





#### **Location Map**



#### Three sets of accommodation





#### **Excursions: Food**



#### Villa Mathilde

1

F

T



## **Pod Village**









#### **Entrance and Hall**





## **Château Dining**





#### **Teachers Lounge**





## **Head Chef Thierry**









#### **Château Camp Fire**





#### **Château Entrance**





#### **Château Meals & Packed Lunches**











#### **Excursions - History**





#### **Excursions – Arromanche 360**





#### **Excursions – 15mins by Coach**













#### **Excursions: Food**





#### **Excursions – Geography**





Visit our website . . .



#### chateaudubaffy.education

#### vimeo.com/219830868

chateaudubaffy.education/virtualtours/chateau/