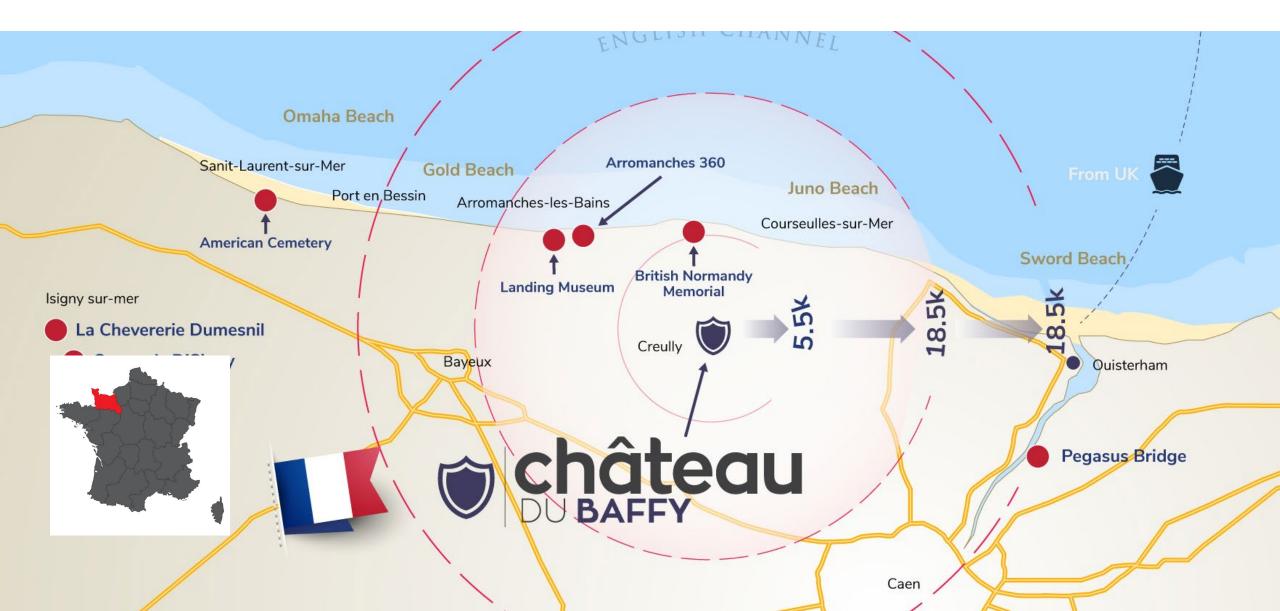

# Château DU BAFFY

1F

T

Π

i i i

Π

# Delcome



#### Our Château du Baffy – just 15 minutes from the British Normandy Memorial.

New for 2025 – an increased capacity of 187

Our commitment to health and safety is inherent in everything we do. We have rigorous procedures in place to ensure consistent standards are achieved and adhered to for all of our travelling guests.



100% financially protected with ABTA, ATOL and members of STF with LOtC badge.



24 hour emergency contact number and medical assistance service.



Fully Comprehensive Travel Insurance included.



A proven track record of successful trips.





#### **Chateau – Ground Map**





#### **Location Map**



#### Three sets of accommodation





#### **Excursions: Food**



#### Villa Mathilde

1

F

T



## **Pod Village**









#### **Entrance and Hall**





## **Château Dining**





#### **Teachers Lounge**





## **Head Chef Thierry**









#### **Château Camp Fire**





#### **Château Entrance**





#### **Château Meals & Packed Lunches**











#### **Excursions - History**





#### **Excursions – Arromanche 360**





#### **Excursions – 15mins by Coach**













#### **Excursions: Food**





#### **Excursions – Geography**





Visit our website . . .



#### chateaudubaffy.education

#### vimeo.com/219830868

chateaudubaffy.education/virtualtours/chateau/